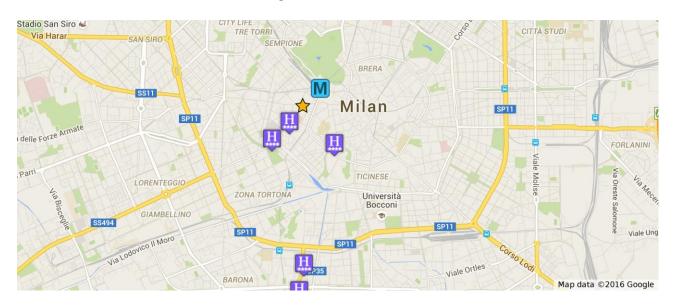

## **Hotel Palazzo Delle Stelline**

Corso Magenta, 61 - 20123 Milan - ITALY

Click Here for Complete MAP

From the northern highway (A4 Torino/Venezia; A9 Como/Chiasso; A8 Varese), after the tollbooth, continue in the direction of Milan and take the exit Milano Certosa, go to the end of viale Certosa, cross two crossings and merge into corso Sempione, at the end of the corso turn right on via Canova, at the end of the via turn right in via Pagano, after 200 m turn left in via Monti until reaching the crossing with corso Magenta, turn right and reach number 61, where you are welcomed to Hotel Palazzo delle Stelline.

From highway A1 (Bologna), after the tollbooth, turn into the exit of piazzale Corvetto, turn right and you will arrive at piazzale Bologna, turn left through via Bacchiglione continue 100 m and turn right on corso Lodi. After 700 m, reaching porta Romana, turn left on via Filippetti (inner beltway), continue along viale Beatrice d'Este, viale Gian Galeazzo, viale d'Annunzio, viale Papiniano, viale of Porta Vercellina, arriving at piazzale Baracca, turn right, where at number 61 you are welcomed to Hotel Palazzo delle Stelline.

**From highway A7** (Genova): after the tollbooth, turn into the western tangential in the direction of Venice, exit at Milano Certosa and continue as indicated above.

Piazza Piemonte, 2 - 20145 MILANO

Iscrizione Registro Imprese di Milano 03291040107 P.Iva e C.F. 03291040107 R.E.A. 1472247 Milano

Arriving at the Central Station of Milan, or at the station Porta Garibaldi, take the Metropolitana MM2 in the direction of Abbiategrasso and exit to the stop for Cadorna Triennale, turn into piazza Cadorna, turn into via Carducci and continue to the first traffic light, crossing corso Magenta, Hotel Palazzo delle Stelline awaits you at number 61.

From the Airport of Linate: take bus 73 departing from the piazza of the airport and exit at the end of the line, in piazza San Babila; take the Metropolitana MM1 in the direction of Fiera/Rho, exit to the stop for Cadorna Triennale, turn into piazza Cadorna, turn into via Carducci and continue to the first traffic light, crossing corso Magenta, Hotel Palazzo delle Stelline awaits you at number 61.

From the Airport of Malpensa: take shuttle train "Malpensa Express" and reach the head of the line at Milano Cadorna, turn into piazza Cadorna, turn into via Carducci and continue to the first traffic light, crossing corso Magenta, Hotel Palazzo delle Stelline awaits you at number 61.